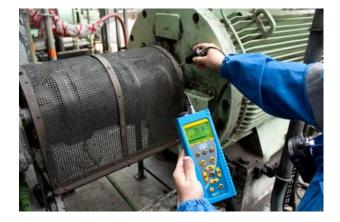

### **Vibration Analysis:**

- Our vibration analysis & condition monitoring surveys use the most advanced data collection and software technology available.
- Our Commtest vb8 series analyzer uses Ascent software and the for capturing, analyzing and trending the vibration data.
- Monitoring equipment certified for use in ATEX Zone 2 hazardous locations.
- Onsite Vibration surveys, trending, machinery and structural testing including critical speed and acceptance testing.