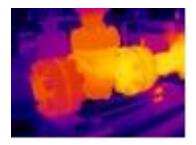

### Thermography:

- Shows a visual representation of temperatures over large areas for comparison purposes
- Can capture thermal images of moving targets in real time
- Can identify deteriorating components prior to their failure (i.e. those at higher temperature)
- Can measure in hazardous or inaccessible or areas
- Can be used to find defects in shafts and other metal parts
- Test method is quick and non-destructive