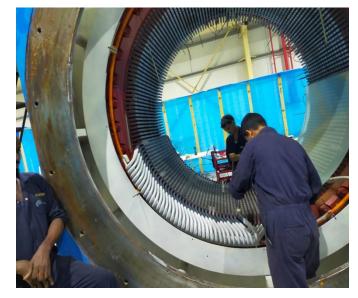

Hydro generator - before and after

Synchronous motor – before and after

#### **Power Generation**

Rewind 2 x Rotors to class "C" Insulation. Testing included overspeed and Balancing, complete assembly and commissioning on site using Laser alignment equipment - 5,330 kVA, 11 kV, ASEA, Generator. Work was carried to the approval of Ewbank International Consultants & Robin Davies.

Remove, re-insulate and refit Retaining Rings (end-bells). Complete assembly and commissioning including on-site Balancing -42 MVA, 10.5 kV, Elin Union (UAE)

Complete Stator rewind on site - 78 MW, 11.5 kV, Ansaldo (UAE)