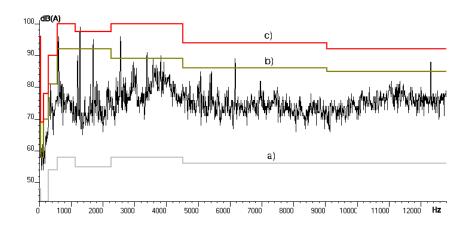

### Thermography:

- Shows a visual representation of temperatures over large areas for comparison purposes
- Can capture thermal images of moving targets in real time
- Can identify deteriorating components prior to their failure (i.e. those at higher temperature)
- Can measure in hazardous or inaccessible or areas
- Can be used to find defects in shafts and other metal parts
- Test method is quick and non-destructive