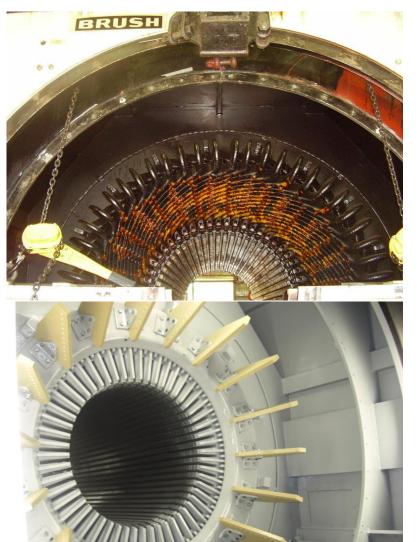

Hydro generator - before and after

Synchronous motor – before and after

#### **Aluminum Industry**

Major overhaul of Stator. DLA testing - 2,813 kVA, 11 kV, Brush (UAE)