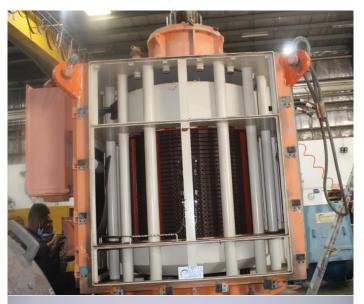

## Complete stator and rotor rewind (utilizing existing copper conductors) of a Brush 39,450 kVA (31.6 MW), 13.8 kV, 3600 rpm Turbo Generator