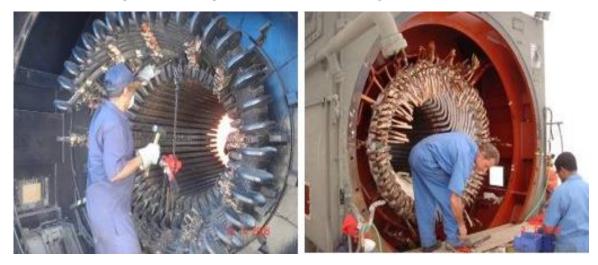

## Complete stator and rotor rewind (utilizing existing copper conductors) of a Brush 39,450 kVA (31.6 MW), 13.8 kV, 3600 rpm Turbo Generator

#### Repair damaged core and rewind of generator stator of Leroy Somer 4928 kW, 13.8 kV, 720 rpm Turbine Generator

#### Removal, overhaul and refit of a 34 Megawatt Brush Turbo Generator