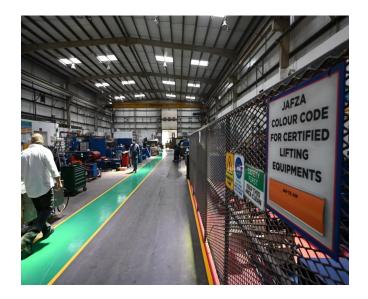

# **Workshop Facility**

- Our 9568 m<sup>2</sup> facility is located in the Jebel Ali Free Zone in Dubai (UAE).
- We maintain large stock of OEM spare parts with more than 10,000 SKUs.
- The workshop is fully equipped to carry out quality overhauls, repairs, rewinds and testing of motors and generators.

# **Workshop Equipment**

- 1 x 50t Demag overhead Cranes
- 1 x 30t Demag overhead **Cranes**
- 1 x 25t Demag overhead Cranes
- 4 x 10t Demag overhead **Cranes**
- Millitorr Eng. Ltd., VPI Tank, 2500 mm x 1750 mm
- ABRO Dynamic Balancing Machine (Rotors up-to 2.5m in diameter, 6.0m in length, 30t in weight and balancing speed range of 0 –1170 rpm)
- Schenck Avery Dynamic Balancing Machine (Rotors up-to 2.1m in diameter, 6m in length, 12t in weight and balancing speed range of 210 1680 rpm)