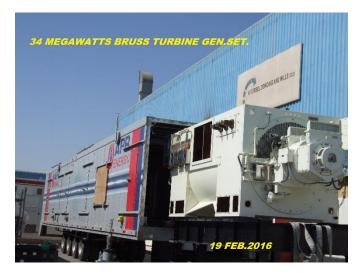

DOWDING AND MILLS FZCO Because the world rotates





#### **Brush 42 KvA Overhaul and Stator rewind**







#### 3 PHASE INDUCTION MOTOR, Voltage 11000 V Phase 3 Output 2500 KW Insulation class F Current rating 167 A, Frequency 50 Hz, 493 RPM











3250kW, 11kV, Amps: 21 PM: 422, Pole: 14, FR. No: 1120D, Frequency: 50Hz, Phase: 3 PH











## Complete stator and rotor rewind (utilizing existing copper conductors) of a Brush 39,450 kVA (31.6 MW), 13.8 kV, 3600 rpm Turbo Generator



#### Repair damaged core and rewind of generator stator of Leroy Somer 4928 kW, 13.8 kV, 720 rpm Turbine Generator





#### 3 PHASE INDUCTION MOTOR, Voltage 11000 V Phase 3 Output 2500 KW rating 167 A, 50 Hz, 493 RPM











#### Removal, overhaul and refit of a 34 Megawatt Brush Turbo Generator











### **Conditioning Monitoring:**

- Implementation of predictive maintenance programs.
- Testing of new machines against international standards.
- Electric motor and generator testing







### **Vibration Analysis:**

- Our vibration analysis & condition monitoring surveys use the most advanced data collection and software technology available.
- Our Commtest vb8 series analyzer uses Ascent software and the for capturing, analyzing and trending the vibration data.
- Monitoring equipment certified for use in ATEX Zone 2 hazardous locations.
- Onsite Vibration surveys, trending, machinery and structural testing including critical speed and acceptance testing.









### Thermography:

- Shows a visual representation of temperatures over large areas for comparison purposes
- Ca