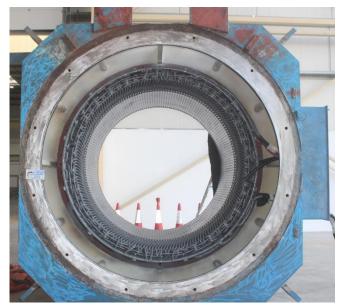

# **Workshop Facility**

- Our 9568 m<sup>2</sup> facility is located in the Jebel Ali Free Zone in Dubai (UAE).
- We maintain large stock of OEM spare parts with more than 10,000 SKUs.
- The workshop is fully equipped to carry out quality overhauls, repairs, rewinds and testing of motors and generators.

## **Workshop Facility**

# **Workshop Equipment**

- 1 x 50t Demag overhead Cranes
- 1 x 30t Demag overhead **Cranes**
- 1 x 25t Demag overhead Cranes
- 4 x 10t Demag overhead **Cranes**
- Millitorr Eng. Ltd., VPI Tank, 2500 mm x 1750 mm
- ABRO Dynamic Balancing Machine (Rotors up-to 2.5m in diameter, 6.0m in length, 30t in weight and balancing speed range of 0 –1170 rpm)
- Schenck Avery Dynamic Balancing Machine (Rotors up-to 2.1m in diameter, 6m in length, 12t in weight and balancing speed range of 210 1680 rpm)