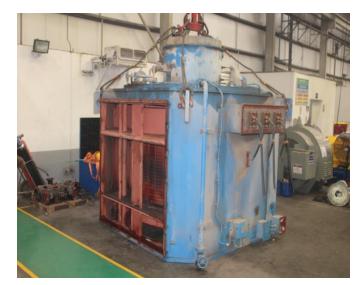

## Complete stator and rotor rewind (utilizing existing copper conductors) of a Brush 39,450 kVA (31.6 MW), 13.8 kV, 3600 rpm Turbo Generator