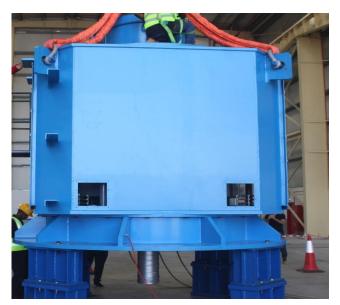

## Complete stator and rotor rewind (utilizing existing copper conductors) of a Brush 39,450 kVA (31.6 MW), 13.8 kV, 3600 rpm Turbo Generator

#### Removal, overhaul and refit of a 34 Megawatt Brush Turbo Generator