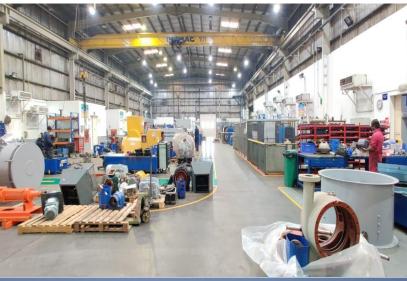

# **Workshop Facility**

- Our 9568 m<sup>2</sup> facility is located in the Jebel Ali Free Zone in Dubai (UAE).
- We maintain large stock of OEM spare parts with more than 10,000 SKUs.
- The workshop is fully equipped to carry out quality overhauls, repairs, rewinds and testing of motors and generators.

## **Workshop Facility**

# **Workshop Equipment**

- 1 x 50t Demag overhead Cranes
- 1 x 30t Demag overhead **Cranes**
- 1 x 25t Demag overhead Cranes
- 4 x 10t Demag overhead **Cranes**
- Millitorr Eng. Ltd., VPI Tank, 2500 mm x 1750 mm
- ABRO Dynamic Balancing Machine (Rotors up-to 2.5m in diameter, 6.0m in length, 30t in weight and balancing speed range of 0 –1170 rpm)
- Schenck Avery Dynamic Balancing Machine (Rotors up-to 2.1m in diameter, 6m in length, 12t in weight and balancing speed range of 210 1680 rpm)