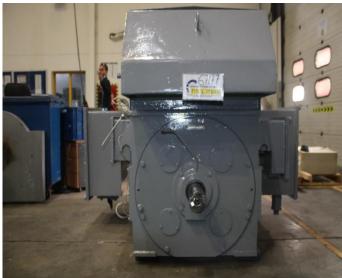

TMEIC AC Induction motor, 5050kW, 13200V, 300A, 60Hz, 355RPM







INTERSEL DOWDING AND MILLS FZCO Because the world rotates





#### **Brush 42 KvA Overhaul and Stator rewind**







#### 3 PHASE INDUCTION MOTOR, Voltage 11000 V Phase 3 Output 2500 KW Insulation class F Current rating 167 A, Frequency 50 Hz, 493 RPM











3250kW, 11kV, Amps: 21 PM: 422, Pole: 14, FR. No: 1120D, Frequency: 50Hz, Phase: 3 PH











## Complete stator and rotor rewind (utilizing existing copper conductors) of a Brush 39,450 kVA (31.6 MW), 13.8 kV, 3600 rpm Turbo Generator



#### Repair damaged core and rewind of generator stator of Leroy Somer 4928 kW, 13.8 kV, 720 rpm Turbine Generator





#### 3 PHASE INDUCTION MOTOR, Voltage 11000 V Phase 3 Output 2500 KW rating 167 A, 50 Hz, 493 RPM











#### Removal, overhaul and refit of a 34 Megawatt Brush Turbo Generator











### **Conditioning Monitoring:**

- Implementation of predictive maintenance programs.
- Testing of new machines against international standards.
- Electric motor and generator testing







### **Vibration Analysis:**

- Our vibration analysis & condition monitoring surveys use the most advanced data collection and software technology available.
- Our Commtest vb8 series analyzer uses Ascent software and the for capturing, analyzing and trending the vibration data.
- Monitoring equipment certified for use in ATEX Zone 2 hazardous locations.
- Onsite Vibration surveys, trending, machinery and structural testing including critical speed and acceptance testing.









### Thermography:

- Shows a visual