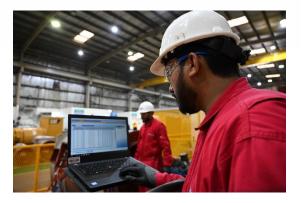

### **Vibration Analysis:**

- Our vibration analysis & condition monitoring surveys use the most advanced data collection and software technology available.
- Our Commtest vb8 series analyzer uses Ascent software and the for capturing, analyzing and trending the vibration data.
- Monitoring equipment certified for use in ATEX Zone 2 hazardous locations.
- Onsite Vibration surveys, trending, machinery and structural testing including critical speed and acceptance testing.

### Laser Alignment:

- Fixturlaser GO Laser Analysis Technologies
- CCD technology eliminates the need for rough alignment
- Line laser alignment together with CCD, results in a high degree of accuracy
- Measurements from the Laser Alignment Equipment can be transferred to a PC for reporting.