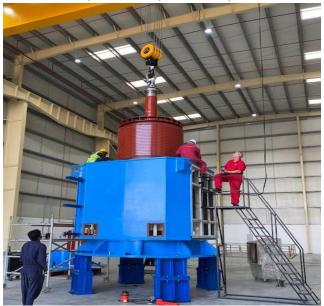

## Complete stator and rotor rewind (utilizing existing copper conductors) of a Brush 39,450 kVA (31.6 MW), 13.8 kV, 3600 rpm Turbo Generator

#### Removal, overhaul and refit of a 34 Megawatt Brush Turbo Generator