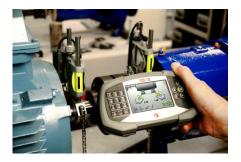

### Laser Alignment:

- Fixturlaser GO Laser Analysis Technologies
- CCD technology eliminates the need for rough alignment
- Line laser alignment together with CCD, results in a high degree of accuracy
- Measurements from the Laser Alignment Equipment can be transferred to a PC for reporting.