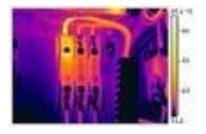

### Thermography:

- Shows a visual representation of temperatures over large areas for comparison purposes
- Can capture thermal images of moving targets in real time
- Can identify deteriorating components prior to their failure (i.e. those at higher temperature)
- Can measure in hazardous or inaccessible or areas
- Can be used to find defects in shafts and other metal parts
- Test method is quick and non-destructive