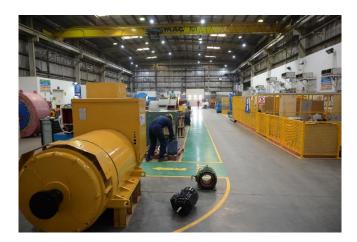

# **Workshop Facility**

- Our 9568 m<sup>2</sup> facility is located in the Jebel Ali Free Zone in Dubai (UAE).
- We maintain large stock of OEM spare parts with more than 10,000 SKUs.
- The workshop is fully equipped to carry out quality overhauls, repairs, rewinds and testing of motors and generators.

# **Workshop Equipment**

- 1 x 50t Demag overhead Cranes
- 1 x 30t Demag overhead **Cranes**
- 1 x 25t Demag overhead Cranes
- 4 x 10t Demag overhead **Cranes**
- Millitorr Eng. Ltd., VPI Tank, 2500 mm x 1750 mm
- ABRO Dynamic Balancing Machine (Rotors up-to 2.5m in diameter, 6.0m in length, 30t in weight and balancing speed range of 0 –1170 rpm)
- Schenck Avery Dynamic Balancing Machine (Rotors up-to 2.1m in diameter, 6m in length, 12t in weight and balancing speed range of 210 1680 rpm)