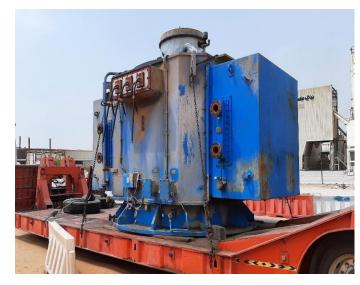

nce with ABS IV specification - 2,500 kW, 11 kV, GEC (Abu Dhabi) Complete rewind of Stator and Rotor including dynamic balancing - 1,500 kVA, 600 V, Caterpillar SR4 Alternator (Sudan)

Complete overhaul of 2,000 kVA, 2,400 / 4,160 V, Kato Generator (Yemen)

Complete overhaul including Stator rewind -750 kVA, General Electric ac Generator (Oman)

Complete overhaul including rewind - 6 pole Rotor of 1,000 kVA, Bemac Generator (Algeria)

Complete overhaul including Balancing - 2 x 480 kW, 6,000 V, Siemens Motors (Fujairah)

#### **Chemical Industry**

Site repairs on flashover at connection end of Stator - 1,420 HP, 3.3 kV, Parsons Peebles (Qatar)

Complete overhaul and rewind of Stator - 200 kW, 6,600 V, Loher Motor (Oman)



### TMEIC AC Induction motor, 5050kW, 13200V, 300Å, 60Hz, 355RPM









### TMEIC AC Induction motor, 5050kW, 13200V, 300A, 60Hz, 355RPM







INTERSEL DOWDING AND MILLS FZCO Because the world rotates





#### **Brush 42 KvA Overhaul and Stator rewind**







#### 3 PHASE INDUCTION MOTOR, Voltage 11000 V Phase 3 Output 2500 KW Insulation class F Current rating 167 A, Frequency 50 Hz, 493 RPM











3250kW, 11kV, Amps: 21 PM: 422, Pole: 14, FR. No: 1120D, Frequency: 50Hz, Phase: 3 PH











## Complete stator and rotor rewind (utilizing existing copper conductors) of a Brush 39,450 kVA (31.6 MW), 13.8 kV, 3600 rpm Turbo Generator



#### Repair damaged core and rewind of generator stator of Leroy Somer 4928 kW, 13.8 kV, 720 rpm Turbine Generator





#### 3 PHASE INDUCTION MOTOR, Voltage 11000 V Phase 3 Output 2500 KW rating 167 A, 50 Hz, 493