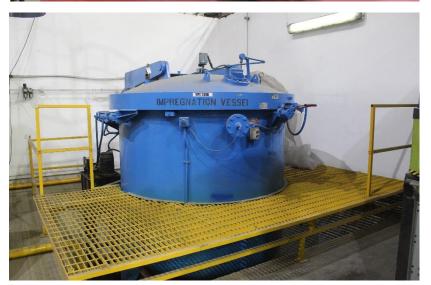

# **Workshop Facility**

- Our 9568 m<sup>2</sup> facility is located in the Jebel Ali Free Zone in Dubai (UAE).
- We maintain large stock of OEM spare parts with more than 10,000 SKUs.
- The workshop is fully equipped to carry out quality overhauls, repairs, rewinds and testing of motors and generators.

# **Workshop Equipment**

- 1 x 50t Demag overhead Cranes
- 1 x 30t Demag overhead **Cranes**
- 1 x 25t Demag overhead Cranes
- 4 x 10t Demag overhead **Cranes**
- Millitorr Eng. Ltd., VPI Tank, 2500 mm x 1750 mm
- ABRO Dynamic Balancing Machine (Rotors up-to 2.5m in diameter, 6.0m in length, 30t in weight and balancing speed range of 0 –1170 rpm)
- Schenck Avery Dynamic Balancing Machine (Rotors up-to 2.1m in diameter, 6m in length, 12t in weight and balancing speed range of 210 1680 rpm)