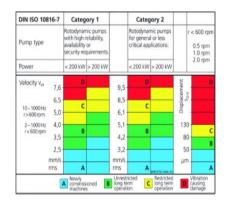

### **Vibration Analysis:**

- Our vibration analysis & condition monitoring surveys use the most advanced data collection and software technology available.
- Our Commtest vb8 series analyzer uses Ascent software and the for capturing, analyzing and trending the vibration data.
- Monitoring equipment certified for use in ATEX Zone 2 hazardous locations.
- Onsite Vibration surveys, trending, machinery and structural testing including critical speed and acceptance testing.