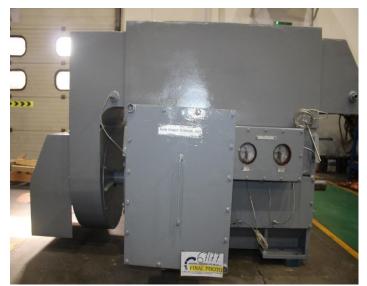

# TMEIC AC Induction motor, 5050kW, 13200V, 300A, 60Hz, 355RPM







INTERSEL DOWDING AND MILLS FZCO Because the world rotates





#### **Brush 42 KvA Overhaul and Stator rewind**







#### 3 PHASE INDUCTION MOTOR, Voltage 11000 V Phase 3 Output 2500 KW Insulation class F Current rating 167 A, Frequency 50 Hz, 493 RPM











3250kW, 11kV, Amps: 21 PM: 422, Pole: 14, FR. No: 1120D, Frequency: 50Hz, Phase: 3 PH











## Complete stator and rotor rewind (utilizing existing copper conductors) of a Brush 39,450 kVA (31.6 MW), 13.8 kV, 3600 rpm Turbo Generator



#### Repair damaged core and rewind of generator stator of Leroy Somer 4928 kW, 13.8 kV, 720 rpm Turbine Generator





#### 3 PHASE INDUCTION MOTOR, Voltage 11000 V Phase 3 Output 2500 KW rating 167 A, 50 Hz, 493 RPM











#### Removal, overhaul and refit of a 34 Megawatt Brush Turbo Generator











### **Conditioning Monitoring:**

- Implementation of predictive maintenance programs.
- Testing of new machines against international standards.
- Electric motor and generator testing







### **Vibration Analysis:**

- Our vibration analysis & condition monitoring surveys use the most advanced data collection and software technology available.
- Our Commtest vb8 series analyzer uses Ascent software and the for capturing, analyzing and trending the vibration data.
- Monitoring equipment certified for use in ATEX Zone 2 hazardous locations.
- Onsite Vibration surveys, trending, machinery and structural testing including critical speed and acceptance testing.









### Thermography:

- Shows a visu