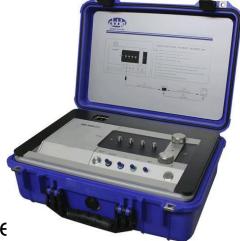

### **Power Factor / Tan Delta Testing:**

- M4100 4<sup>th</sup> GEN Offline testing and assessment to confirm insulation integrity and quality up 12kV
- Capacitance testing to measure physical changes that may have occured to the apparatus
- HV turns ratio testing to detect shorted turns or winding damage
- Leakage reactance/short circuit impedance testing to evaluate winding deformation.

### **Partial Discharge Analyzer:**

- The digital, highly advanced PD Measurement & Diagnostics System PD-Smart is developed for periodic on-line and off-line PD testing on power apparatus and high voltage insulation systems.
- It is fully compatible to DIN EN 60270, VDE 0434, ANSI and other IEEE-Standards
- Quality testing in regard to PD on HV apparatus and accessories during or after assembling/manufacturing
- PD Measurements during the complete service life of the equipment (while in operation or during maintenance/revision