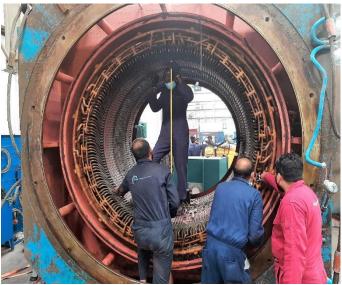

Hydro generator - before and after

Synchronous motor – before and after

#### **Power Generation**

Rewind 2 x Rotors to class "C" Insulation. Testing included overspeed and Balancing, complete assembly and commissioning on site using Laser alignment equipment - 5,330 kVA, 11 kV, ASEA, Generator. Work was carried to the approval of Ewbank International Consultants & Robin Davies.

Remove, re-insulate and refit Retaining Rings (end-bells). Complete assembly and commissioning including on-site Balancing -42 MVA, 10.5 kV, Elin Union (UAE)

Complete Stator rewind on site - 78 MW, 11.5 kV, Ansaldo (UAE)