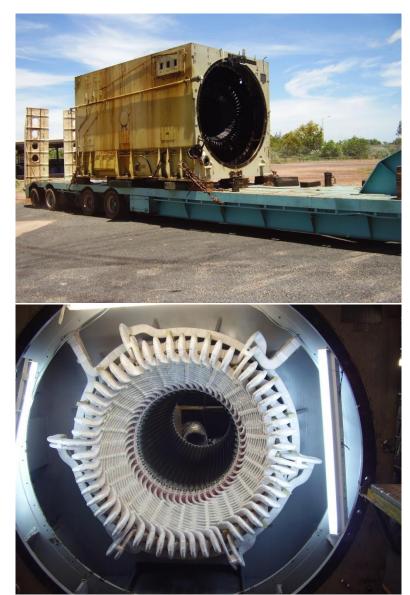

### TMEIC AC Induction motor, 5050kW, 13200V, 300Å, 60Hz, 355RPM

### TMEIC AC Induction motor, 5050kW, 13200V, 300A, 60Hz, 355RPM

INTERSEL DOWDING AND MILLS FZCO Because the world rotates