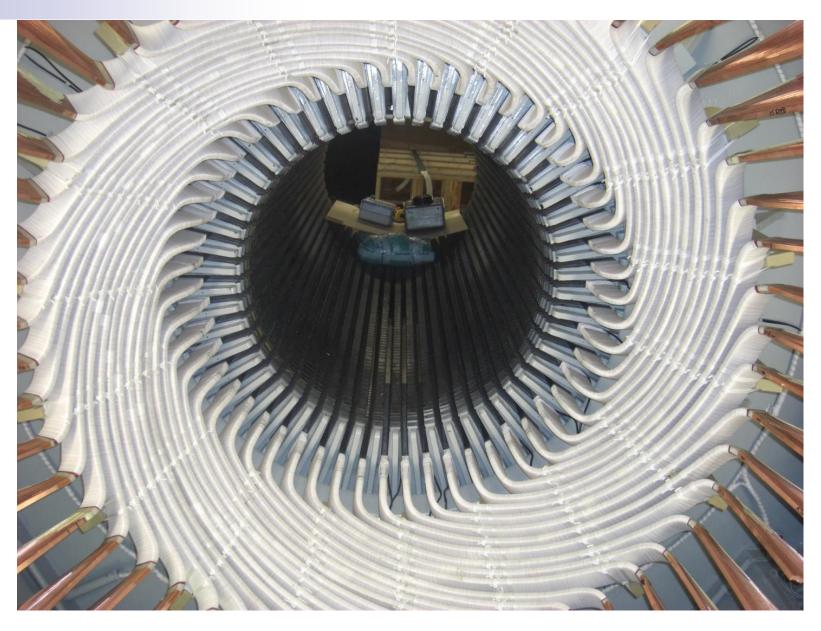

# **Workshop Facility**

- Our 9568 m<sup>2</sup> facility is located in the Jebel Ali Free Zone in Dubai (UAE).
- We maintain large stock of OEM spare parts with more than 10,000 SKUs.
- The workshop is fully equipped to carry out quality overhauls, repairs, rewinds and testing of motors and generators.

# **Workshop Equipment**

- 1 x 50t Demag overhead Cranes
- 1 x 30t Demag overhead **Cranes**
- 1 x 25t Demag overhead Cranes
- 4 x 10t Demag overhead **Cranes**
- Millitorr Eng. Ltd., VPI Tank, 2500 mm x 1750 mm
- ABRO Dynamic Balancing Machine (Rotors up-to 2.5m in diameter, 6.0m in length, 30t in weight and balancing speed range of 0 –1170 rpm)
- Schenck Avery Dynamic Balancing Machine (Rotors up-to 2.1m in diameter, 6m in length, 12t in weight and balancing speed range of 210 1680 rpm)