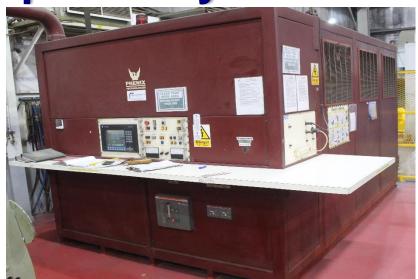

# **Workshop Equipment**

- 2 x Baking Ovens 3 x 3 x 3 meters and 1.2 x 1.2 x 1 meters
- **Sand Blasting** Capability 3 x 3 x 3 meters
- 4 x Lathes for basic machining facility
- 2 x Phenix Technologies Motor Test Panels:
  - a) MTS1250R-1000 High Power up to 11kV
  - b) MTS200R-150 Medium Power up to 1kV
  - c) **ABB** ACS880-107-1170A-7 PN; 1100KW, IN 1170A, with **VFD Testing**