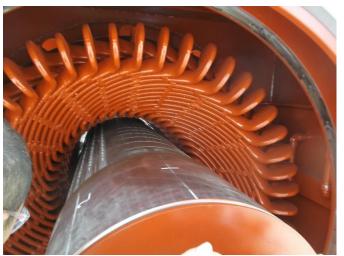

## Complete stator and rotor rewind (utilizing existing copper conductors) of a Brush 39,450 kVA (31.6 MW), 13.8 kV, 3600 rpm Turbo Generator

#### Repair damaged core and rewind of generator stator of Leroy Somer 4928 kW, 13.8 kV, 720 rpm Turbine Generator

#### Removal, overhaul and refit of a 34 Megawatt Brush Turbo Generator