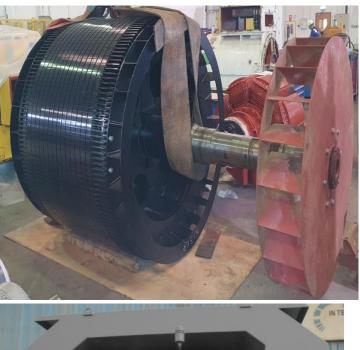

)

Complete overhaul including Balancing - 2 x 480 kW, 6,000 V, Siemens Motors (Fujairah)

#### **Chemical Industry**

Site repairs on flashover at connection end of Stator - 1,420 HP, 3.3 kV, Parsons Peebles (Qatar)

Complete overhaul and rewind of Stator - 200 kW, 6,600 V, Loher Motor (Oman)



### TMEIC AC Induction motor, 5050kW, 13200V, 300Å, 60Hz, 355RPM









### TMEIC AC Induction motor, 5050kW, 13200V, 300A, 60Hz, 355RPM







INTERSEL DOWDING AND MILLS FZCO Because the world rotates





#### **Brush 42 KvA Overhaul and Stator rewind**







#### 3 PHASE INDUCTION MOTOR, Voltage 11000 V Phase 3 Output 2500 KW Insulation class F Current rating 167 A, Frequency 50 Hz, 493 RPM











3250kW, 11kV, Amps: 21 PM: 422, Pole: 14, FR. No: 1120D, Frequency: 50Hz, Phase: 3 PH











## Complete stator and rotor rewind (utilizing existing copper conductors) of a Brush 39,450 kVA (31.6 MW), 13.8 kV, 3600 rpm Turbo Generator



#### Repair damaged core and rewind of generator stator of Leroy Somer 4928 kW, 13.8 kV, 720 rpm Turbine Generator





#### 3 PHASE INDUCTION MOTOR, Voltage 11000 V Phase 3 Output 2500 KW rating 167 A, 50 Hz, 493 RPM











#### Removal, overhaul and refit of a 34 Megawatt Brush Turbo Generator











### **Conditioning Monitoring:**

- Implementation of predictive maintenance programs.
- Testing of new machines against international standards.
- Electric motor and generator testing







### **Vibration Analysis:**

- Our vibration analysis & condition monitoring surveys use the most advanced data collection and software technolog