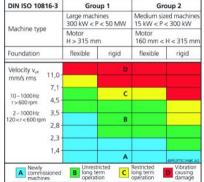

### **Vibration Analysis:**

- Our vibration analysis & condition monitoring surveys use the most advanced data collection and software technology available.
- Our Commtest vb8 series analyzer uses Ascent software and the for capturing, analyzing and trending the vibration data.
- Monitoring equipment certified for use in ATEX Zone 2 hazardous locations.
- Onsite Vibration surveys, trending, machinery and structural testing including critical speed and acceptance testing.