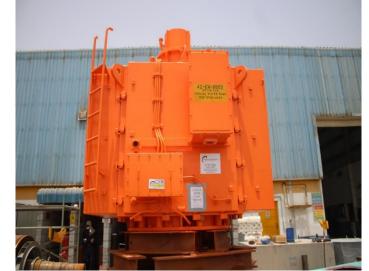

Oman)

Complete overhaul including rewind - 6 pole Rotor of 1,000 kVA, Bemac Generator (Algeria)

Complete overhaul including Balancing - 2 x 480 kW, 6,000 V, Siemens Motors (Fujairah)

#### **Chemical Industry**

Site repairs on flashover at connection end of Stator - 1,420 HP, 3.3 kV, Parsons Peebles (Qatar)

Complete overhaul and rewind of Stator - 200 kW, 6,600 V, Loher Motor (Oman)



### TMEIC AC Induction motor, 5050kW, 13200V, 300Å, 60Hz, 355RPM









### TMEIC AC Induction motor, 5050kW, 13200V, 300A, 60Hz, 355RPM







INTERSEL DOWDING AND MILLS FZCO Because the world rotates





#### **Brush 42 KvA Overhaul and Stator rewind**







#### 3 PHASE INDUCTION MOTOR, Voltage 11000 V Phase 3 Output 2500 KW Insulation class F Current rating 167 A, Frequency 50 Hz, 493 RPM











3250kW, 11kV, Amps: 21 PM: 422, Pole: 14, FR. No: 1120D, Frequency: 50Hz, Phase: 3 PH











## Complete stator and rotor rewind (utilizing existing copper conductors) of a Brush 39,450 kVA (31.6 MW), 13.8 kV, 3600 rpm Turbo Generator



#### Repair damaged core and rewind of generator stator of Leroy Somer 4928 kW, 13.8 kV, 720 rpm Turbine Generator





#### 3 PHASE INDUCTION MOTOR, Voltage 11000 V Phase 3 Output 2500 KW rating 167 A, 50 Hz, 493 RPM











#### Removal, overhaul and refit of a 34 Megawatt Brush Turbo Generator











### **Conditioning Monitoring:**

- Implementation of predictive maintenance programs.
- Testing of new machines against international standards.
- Electric motor and generator testing







### **Vibration Analysis:**

- Our vibration analy