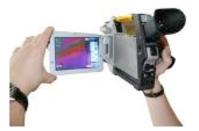

### Thermography:

- Shows a visual representation of temperatures over large areas for comparison purposes
- Can capture thermal images of moving targets in real time
- Can identify deteriorating components prior to their failure (i.e. those at higher temperature)
- Can measure in hazardous or inaccessible or areas
- Can be used to find defects in shafts and other metal parts
- Test method is quick and non-destructive