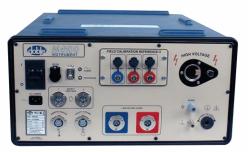

# **Workshop Equipment**

- PJ Electronics Surge / High Pot Test Set capacity 50 kV
- Hipotronics dc Insulation Tester capacity 0 to 80 kV
- T & R Equipment Ltd. Flash Tester
- North Star High Voltage, High Voltage Probe
- Fluke Combi-Scope
- Baker Surge Tester AWAIV 12 KV (Portable)
- Flir P620 Thermographic Camera
- Commtest VB8 Vibration Analysis Equipment
- Laser Alignment Equipment
- Doble **PD Smart** Partial Discharge Testing Equipment
- Doble M4100 Tan Delta Equipment 12 KV

### **Power Factor / Tan Delta Testing:**

- M4100 4<sup>th</sup> GEN Offline testing and assessment to confirm insulation integrity and quality up 12kV
- Capacitance testing to measure physical changes that may have occured to the apparatus
- HV turns ratio testing to detect shorted turns or winding damage
- Leakage reactance/short circuit impedance testing to evaluate winding deformation.